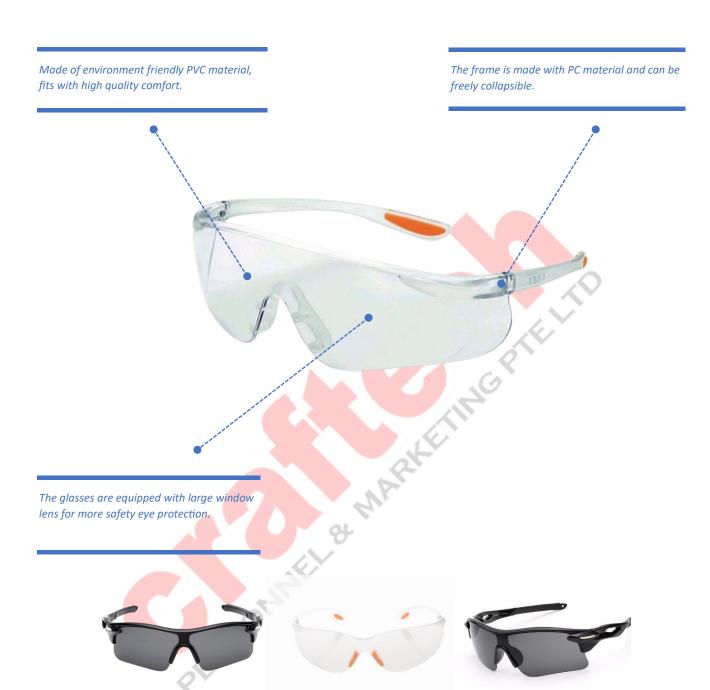

## **Protective Glasses Series**

| Model:              | MG-013 168 Protective Glasses                                    |  |  |
|---------------------|------------------------------------------------------------------|--|--|
| Frame:              | Transparent and Black                                            |  |  |
| Lens:               | Polycarbonate (PC) lens, optional lens: anti-fog or anti-scratch |  |  |
| Product net weight: | 30g                                                              |  |  |
| Standard Quantity:  | 1 pc                                                             |  |  |
| Measurement:        | 80 x 33 x 52 CM                                                  |  |  |