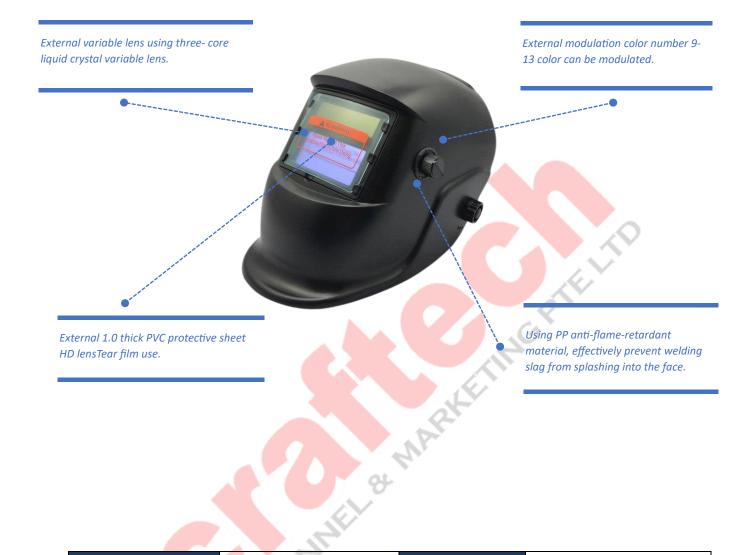

## Welding Mask Series

| Power supply :          | lithium battery/solar power | Delay adjustment: | Stepless control          |
|-------------------------|-----------------------------|-------------------|---------------------------|
| Caridge size:           | 110* 90 cm                  | Operating temp:   | -10 °C to 65 °C           |
| Active Viewing Area:    | 93 * 43mm                   | Helmet material:  | POLYPROPYLENE (PP)        |
| Light Shade:            | DIN4                        | Weight:           | 450g                      |
| Dark shade:             | DIN9-13                     | Total weight:     | 720g                      |
| Shifting to dark state: | Outer control/Stepless      | Size:             | 31.5 x 24.5 x 24.5cm      |
| Switching time:         | 1/10000s                    | PCS/CTN:          | 20/BOX 12/BOX             |
| Delay time:             | 0.1-0.8s                    | Size:             | 57 x 47 x 57cm/ 80 x 36 x |
|                         |                             |                   | 55cm                      |
| Ac sensor:              | 2                           | Gross weight:     | 15kg/8.7kg                |
| Sensitivity adjustment: | Stepless control            |                   |                           |